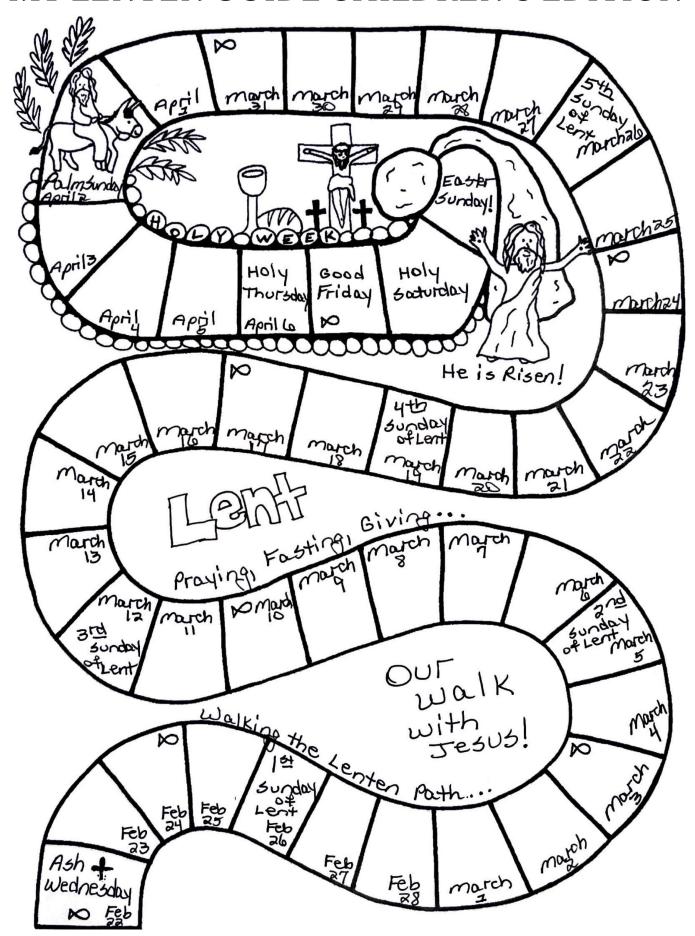

<u>Ways I can Love Jesus - For Children</u> Lent is a very special season in the Church. A SEASON that is roughly 40 days, starting Ash Wednesday and ending at the Holy Thursday Mass then the Church enters into the Triduum - 3 Holy Days.

During these 40 days the Church asks us to think about Jesus - how he loves us - and how we can say "I Love You" back.

What can I do for the love of Jesus?

Everyday – make a choice by doing one or more of the ideas below. Once you have completed the day, color that day on your pathway. Marking each day as we walk to Easter to Celebrate with Jesus!